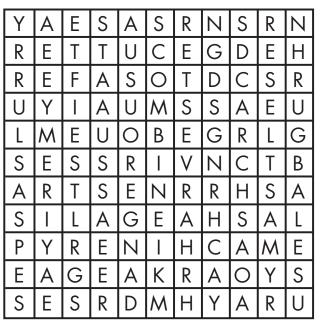

## Be safe around farm machinery

Find the words in the word search

Silage Combine Harvester Hedge cutter Bales Hay Machinery Slurry Pit Blades Dangerous Tank Safe